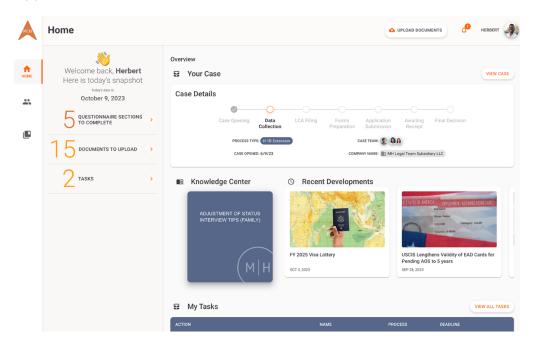

## **MAIN SCREEN**

## **CASE SUMMARIES**

Video experience: Meltzer Hellrung Voyager Demo Video Short (youtube.com)

## Meltzer Hellrung Voyager® Technology (continued)

Meltzer Hellrung strives to deliver the industry's best experience via Voyager's unique immigration management platform design.

**Efficiency:** All case tracking, document compiling and task management related to immigration processing and hiring can be done within Voyager.

**Transparency:** Voyager appropriately reduces information silos to ensure important case and immigration status details are available to all stakeholders, reducing communication burdens and overall confusion.

**Knowledge:** Voyager gives you and your foreign nationals immediate access to all the latest news, curated immigration information, and credible insights from our Meltzer Hellrung legal team.

**Security:** At Meltzer Hellrung, we deeply value and prioritize data privacy and security at each step of our development and legal processes.

No Extra Charges: If you are a client, Voyager is included in the costs of our services.

We have launched Voyager to ensure that we deliver on our promise of service that is transparent, fast, and secure