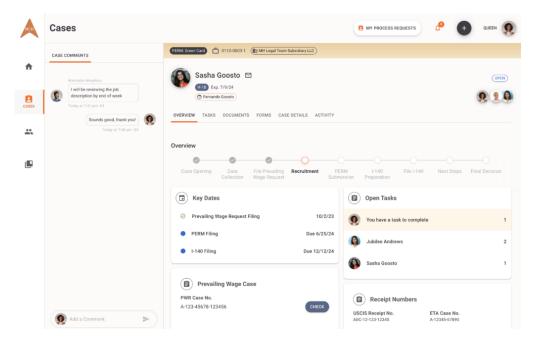

## **CASE SUMMARIES**

Video experience: Meltzer Hellrung Voyager Demo Video Short (youtube.com)

## Meltzer Hellrung Voyager® Technology (continued)

Meltzer Hellrung strives to deliver the industry's best experience via Voyager's unique immigration management platform design.

**Efficiency:** All case tracking, document compiling and task management related to immigration processing and hiring can be done within Voyager.

**Transparency:** Voyager appropriately reduces information silos to ensure important case and immigration status details are available to all stakeholders, reducing communication burdens and overall confusion.

**Knowledge:** Voyager gives you and your foreign nationals immediate access to all the latest news, curated immigration information, and credible insights from our Meltzer Hellrung legal team.

**Security:** At Meltzer Hellrung, we deeply value and prioritize data privacy and security at each step of our development and legal processes.

No Extra Charges: If you are a client, Voyager is included in the costs of our services.

We have launched Voyager to ensure that we deliver on our promise of service that is transparent, fast, and secure